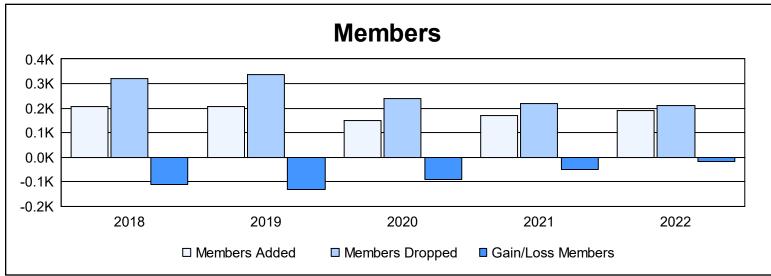

District 4 A2

As of June 2022 Cumulative

| Year      | New<br>Clubs | Dropped<br>Clubs | Gain/<br>Loss<br>Clubs | New<br>Members | Charter<br>Members | Reinstate<br>Members | Transfer<br>Members | Total<br>Member<br>Added | Total<br>Members<br>Dropped | Gain/<br>Loss<br>Members |
|-----------|--------------|------------------|------------------------|----------------|--------------------|----------------------|---------------------|--------------------------|-----------------------------|--------------------------|
| 2017-2018 | 1            | 1                | 0                      | 169            | 21                 | 12                   | 6                   | 208                      | 321                         | -113                     |
| 2018-2019 | 1            | 1                | 0                      | 158            | 24                 | 14                   | 10                  | 206                      | 338                         | -132                     |
| 2019-2020 | 0            | 1                | -1                     | 134            | 3                  | 6                    | 6                   | 149                      | 239                         | -90                      |
| 2020-2021 | 0            | 1                | -1                     | 157            | 2                  | 6                    | 4                   | 169                      | 219                         | -50                      |
| 2021-2022 | 0            | 1                | -1                     | 178            | 3                  | 8                    | 3                   | 192                      | 211                         | -19                      |
| Average   | 0            | 1                | -1                     | 159            | 11                 | 9                    | 6                   | 185                      | 266                         | -81                      |