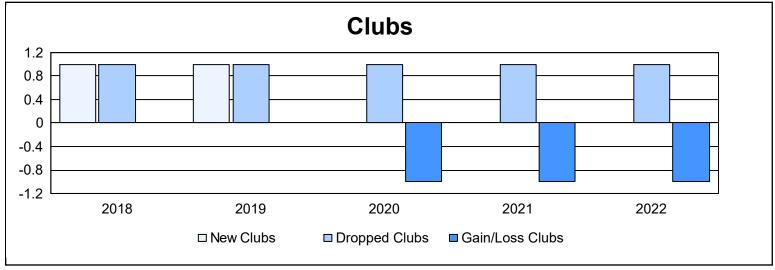

District 4 A2

As of June 2022 Cumulative

| Year      | New<br>Clubs | Dropped<br>Clubs | Gain/<br>Loss<br>Clubs | New<br>Members | Charter<br>Members | Reinstate<br>Members | Transfer<br>Members | Total<br>Member<br>Added | Total<br>Members<br>Dropped | Gain/<br>Loss<br>Members |
|-----------|--------------|------------------|------------------------|----------------|--------------------|----------------------|---------------------|--------------------------|-----------------------------|--------------------------|
| 2017-2018 | 1            | 1                | 0                      | 169            | 21                 | 12                   | 6                   | 208                      | 321                         | -113                     |
| 2018-2019 | 1            | 1                | 0                      | 158            | 24                 | 14                   | 10                  | 206                      | 338                         | -132                     |
| 2019-2020 | 0            | 1                | -1                     | 134            | 3                  | 6                    | 6                   | 149                      | 239                         | -90                      |
| 2020-2021 | 0            | 1                | -1                     | 157            | 2                  | 6                    | 4                   | 169                      | 219                         | -50                      |
| 2021-2022 | 0            | 1                | -1                     | 178            | 3                  | 8                    | 3                   | 192                      | 211                         | -19                      |
| Average   | 0            | 1                | -1                     | 159            | 11                 | 9                    | 6                   | 185                      | 266                         | -81                      |